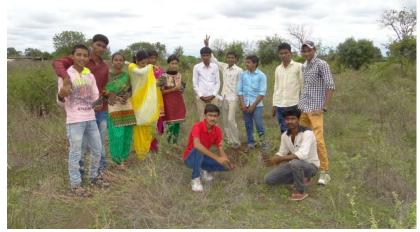

## TREE PLANTATION

Date: 05.07.2017

Plantation of Laxmi taru plant

Plantation of guava plant

PRINCIPAL
Swami Vivekanand Sr. College
ManthaTq. Mantha Dist. Jaina 431504

Students group planting Neem plant

Principal Dr. B. D. Khandare, Sarpanch Dattarao Kharabe, Dr. R.A. Udhan, Dr. T.B. Dhondge, Dr. Mrs. D.N. Deshmukh Students planting guava plants at hilly area of Pimperkheda