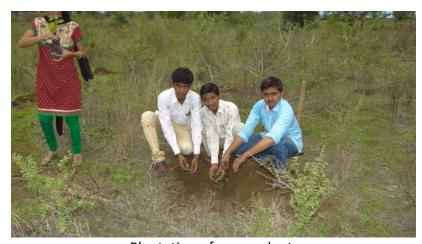

## TREE PLANTATION

Date: 05.07.2017

Plantation of Laxmi taru plant

Plantation of guava plant

PRINCIPAL
Swami Vivekanand Sr. College
ManthaTq. Mantha Dist. Jaina 431504

Students group planting Neem plant

Principal Dr. B. D. Khandare, Sarpanch Dattarao Kharabe, Dr. R.A. Udhan, Dr. T.B. Dhondge, Dr. Mrs. D.N. Deshmukh Students planting guava plants at hilly area of Pimperkheda