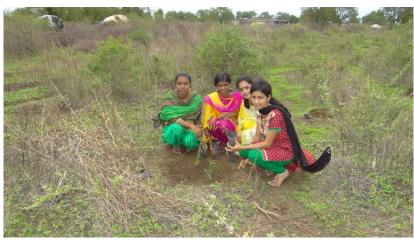

## TREE PLANTATION

Date: 05.07.2017

Plantation of Laxmi taru plant

Plantation of guava plant

PRINCIPAL
Swami Vivekanand Sr. College
ManthaTq. Mantha Dist. Jaina 431504

Students group planting Neem plant

Principal Dr. B. D. Khandare, Sarpanch Dattarao Kharabe, Dr. R.A. Udhan, Dr. T.B. Dhondge, Dr. Mrs. D.N. Deshmukh Students planting guava plants at hilly area of Pimperkheda