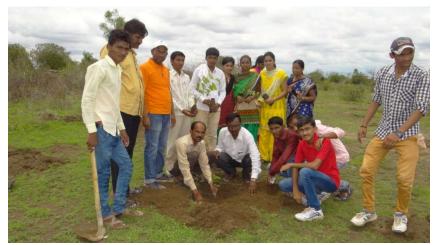

## TREE PLANTATION

Date: 05.07.2017

Plantation of Laxmi taru plant

Plantation of guava plant

PRINCIPAL
Swami Vivekanand Sr. College
ManthaTq. Mantha Dist. Jaina 431504

Students group planting Neem plant

Principal Dr. B. D. Khandare, Sarpanch Dattarao Kharabe, Dr. R.A. Udhan, Dr. T.B. Dhondge, Dr. Mrs. D.N. Deshmukh Students planting guava plants at hilly area of Pimperkheda