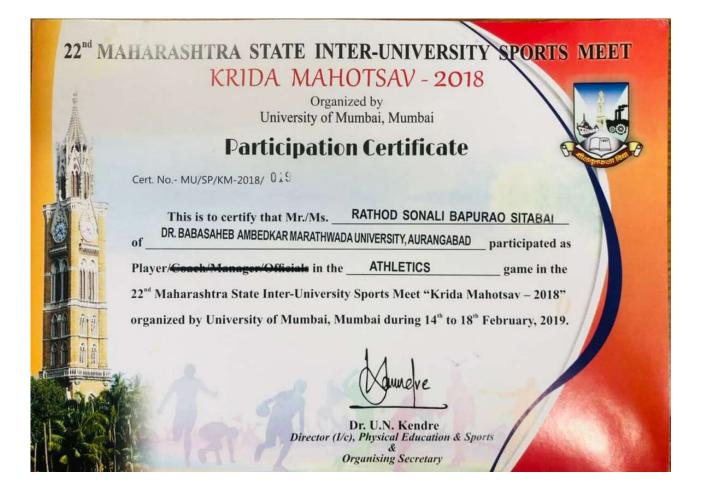

### Tabulated list of award/medals winner

| Sr.<br>No | Name of the<br>award/ medal | Team /<br>Individual | University/State<br>/National/<br>International | Sports/<br>Cultural | Name of the student | Year    |
|-----------|-----------------------------|----------------------|-------------------------------------------------|---------------------|---------------------|---------|
|           | West zone                   |                      |                                                 |                     | Kum.                |         |
| 1         | (Cricket)                   | Individual           | University                                      | Sport               | PoojaSubhanBhawar   | 2016-17 |
|           | west zone                   |                      |                                                 |                     | Kum.                |         |
| 2         | (Cricket)                   | Team                 | University                                      | Sports/             | PoojaSubhanBhawar   | 2017-18 |
|           | Inter Collegiate            |                      |                                                 |                     |                     |         |
| 3         | Vollyball                   | Team                 | University                                      | Sport               | SonaliBapuraoRathod | 2018-19 |
|           | Inter Collegiate            |                      |                                                 |                     |                     |         |
| 4         | Vollyball                   | Individual           | University                                      | Sport               | SonaliBapuraoRathod | 2018-19 |
|           | First Prize in              |                      |                                                 |                     |                     |         |
|           | Easy Singing                |                      |                                                 |                     |                     |         |
|           | (SugamGayan)                |                      |                                                 |                     |                     |         |
|           | Youth festiwal              |                      |                                                 |                     | Ku.                 |         |
| 5         | 2019                        | Individual           | University                                      | Cultural            | GodawariGaikwad     | 2019-20 |
|           | KridaMohotsav               |                      |                                                 |                     | Ku.                 |         |
| 6         | 2018                        | Individual           | State                                           | Sport               | SonaliBapuraoRathod | 2019-20 |
|           | Second                      |                      |                                                 |                     |                     |         |
|           | prizeEasy                   |                      |                                                 |                     |                     |         |
|           | Singing                     |                      |                                                 |                     | Ku.                 |         |
| 7         | (SugamGayan                 | Individual           | State                                           | Cultural            | GodawariGaikwad     | 2019-20 |
|           | Speech contest              |                      |                                                 |                     |                     |         |
|           | (For                        |                      |                                                 |                     |                     |         |
| 8         | stimulation)                | Individual           | State                                           | Cultural            | SwapnilKharat       | 2019-20 |
| 9         | Discus Throw                | Individual           | Universirty                                     | Sport               | RathodSonaliBapurao | 2019-20 |