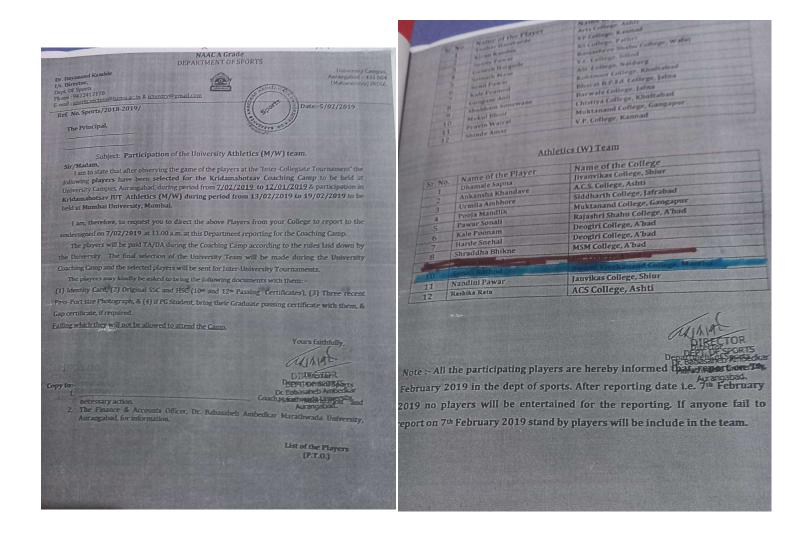

Ref. No. Sports/2019-2020/

To, Mr. Baldev Rathod, Aurangabad.

Subject: Appointment of Manager.

### Respected Sir,

With reference to the above mentioned subject Dr. Babasaheb Ambedkar Marathwae University Cricket (Men) Team is participating in the West Zone Iner University Cricket (Men) Tournament 2019-20 which will be held at I.T. M. University, Gwalior.

In this connection, you are appointed as a Manager of the said Team.

You are, therefore, requested to accept the same and **Manager** the team from 25.12.2019 to 30.12.2019. you will be paid TA /DA /LCA as per the University Rules. Kindly report to the undersigned on 25.12.2019 at 11.00 a.m.

Yours faithfully,

Aurangabad - 431 004

(Maharashtra) INDIA.

Date:- 24

KZARIKAR

Head & I/c. Director Bead & Hc. Director Department of Physical Education & Sports. Dr. Babasaheb Ambedkar Marathiwada University Aurangabad