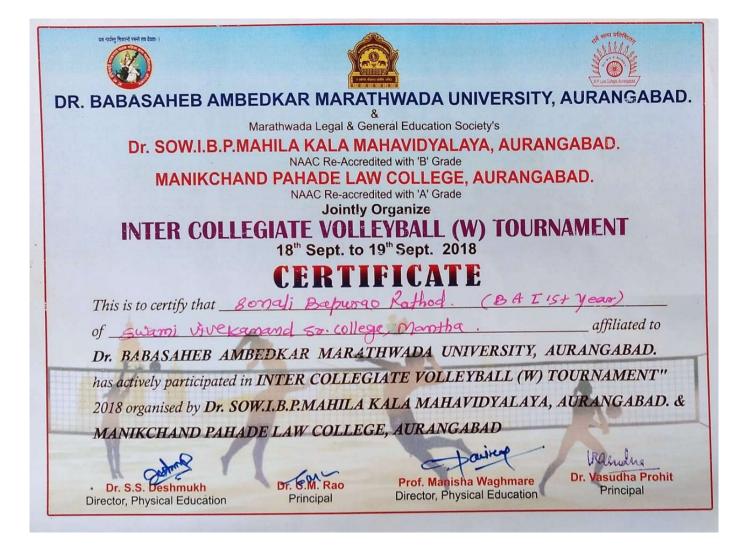

### Tabulated list of award/medals winner

| Sr.<br>No | Name of the<br>award/ medal | Team /<br>Individual | University/State<br>/National/<br>International | Sports/<br>Cultural | Name of the student | Year    |
|-----------|-----------------------------|----------------------|-------------------------------------------------|---------------------|---------------------|---------|
|           | West zone                   |                      |                                                 |                     | Kum.                |         |
| 1         | (Cricket)                   | Individual           | University                                      | Sport               | PoojaSubhanBhawar   | 2016-17 |
|           | west zone                   |                      |                                                 |                     | Kum.                |         |
| 2         | (Cricket)                   | Team                 | University                                      | Sports/             | PoojaSubhanBhawar   | 2017-18 |
|           | Inter Collegiate            |                      |                                                 |                     |                     |         |
| 3         | Vollyball                   | Team                 | University                                      | Sport               | SonaliBapuraoRathod | 2018-19 |
|           | Inter Collegiate            |                      |                                                 |                     |                     |         |
| 4         | Vollyball                   | Individual           | University                                      | Sport               | SonaliBapuraoRathod | 2018-19 |
|           | First Prize in              |                      |                                                 |                     |                     |         |
|           | Easy Singing                |                      |                                                 |                     |                     |         |
|           | (SugamGayan)                |                      |                                                 |                     |                     |         |
|           | Youth festiwal              |                      |                                                 |                     | Ku.                 |         |
| 5         | 2019                        | Individual           | University                                      | Cultural            | GodawariGaikwad     | 2019-20 |
|           | KridaMohotsav               |                      |                                                 |                     | Ku.                 |         |
| 6         | 2018                        | Individual           | State                                           | Sport               | SonaliBapuraoRathod | 2019-20 |
|           | Second                      |                      |                                                 |                     |                     |         |
|           | prizeEasy                   |                      |                                                 |                     |                     |         |
|           | Singing                     |                      |                                                 |                     | Ku.                 |         |
| 7         | (SugamGayan                 | Individual           | State                                           | Cultural            | GodawariGaikwad     | 2019-20 |
|           | Speech contest              |                      |                                                 |                     |                     |         |
|           | (For                        |                      |                                                 |                     |                     |         |
| 8         | stimulation)                | Individual           | State                                           | Cultural            | SwapnilKharat       | 2019-20 |
| 9         | Discus Throw                | Individual           | Universirty                                     | Sport               | RathodSonaliBapurao | 2019-20 |